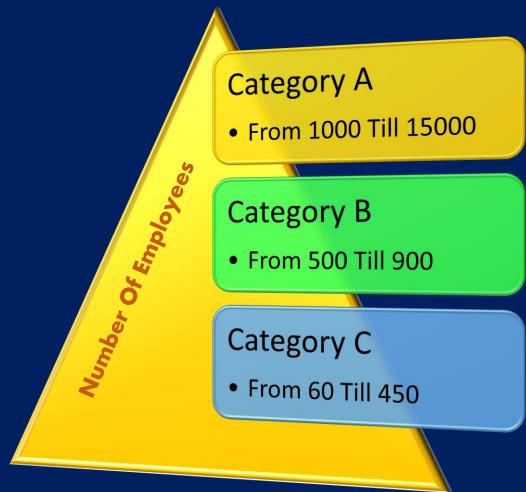

## OUR CORPORATE CATEGORY

#### **CATEGORY A**

- Consultation: RO 25
- Lasik : RO 450
- 9D Z Lasik : RO 700
- Cataract\* : RO 680
- Corneal Graft\* : RO 1580
- Squint \*: RO 650

#### **CATEGORY B**

- Consultation: RO 25
- Lasik : RO 470
- 9D Z Lasik : RO 730
- Cataract\* : RO 700
- Corneal Graft\* : RO 1600
- Squint\* : RO 680

#### **CATEGORY C**

- Consultation: RO 25
- Lasik: RO 480
- 9D Z Lasik : RO 750
- Cataract\* : RO 720
- Corneal Graft\* : RO 1630
- Squint\* : RO 690

- Terms and Conditions apply / Some of Surgeries rates Starting from
- In case if we have offers and the prices lower than the prices that have been submitted to the Corporates, Finland Eye Center will be offering an additional 5% discount on this existing offer.