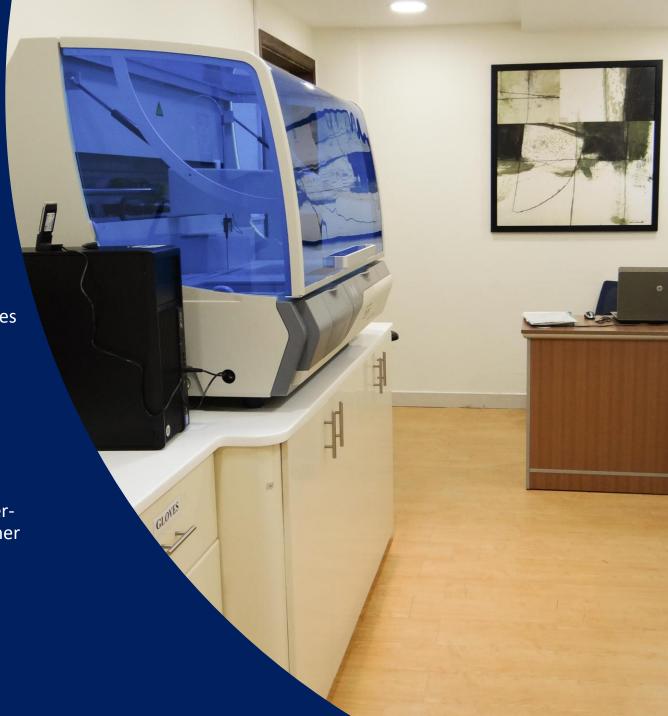

### **LABORATORY**

• Finland Eye Center is equipped with a fully functioning laboratory for our pre-operative measures as well as offering the following categories of testing for everybody taking care of their health, with or without a doctor's referral:

Hematology (incl. complete blood count, blood grouping, sickle cell) Bio-chemistry (incl. cholesterol, bilirubin, iron)

Clinical pathology, Microbiology (culture & sensitivity), Thyroid, Fertility/Hormones, Hepatitis, Retrovirology, Tumor markers, Torch, Immunoglobulin 2, Auto-immunity, Uveitis Package, Anti-Helicobacter-Pylori, Other tests – possible to forward virtually any sample for further investigation