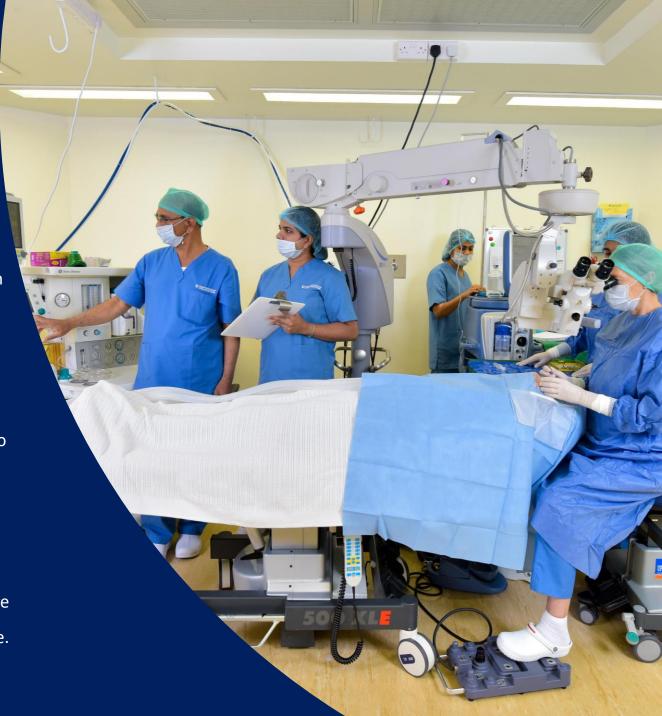

The center is equipped with several optometrist and doctor's examination rooms, equipment for thorough eye examinations (including OCT, Topography, Fundus camera, IOL Master, B-Scan, Air-Puff Tonometer, Visual Field, Biometry, Fundus Fluorescein Angiography), the laser room (for Femto LDV Z6 9D Z LASIK, Corneal Cross-Linking and intracorneal rings) as well as the state-of-the-art Operation Theater with two operating rooms and patient rooms from minor procedures to cataract surgeries to corneal grafting. In addition, FEC offers a fully functioning laboratory (see below for details). FEC is not a conventional clinic - we are an eye hospital.

### **OPERATION THEATER**

• Finland Eye Center provides all-round ophthalmic care under one roof; from glass and contact lens prescriptions to comprehensive eye examinations as well as a full range of surgical and non-surgical treatment and management options with post-operative care and follow-up, including an optical shop within the center.